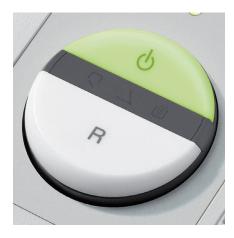

#### **EASY-SWITCH**

Ease of operation: intelligent multifunction switch element with integrated optical signals indicating the operational status. Additional "emergency switch" function.