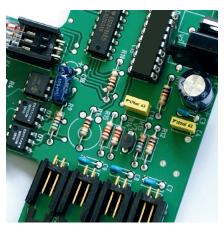

#### **AUTOMATIC FUNCTIONS**

Tried and tested: Reliable printed circuit board controlling all automatic functions of the shredder including the energy saving mode.