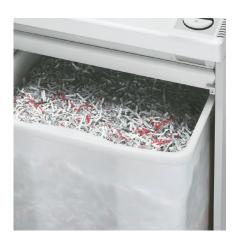

#### **CONVENIENT SHRED BIN**

The environmentally-friendly shred bin can be removed easily and cleanly from the cabinet. The bin can be used with or without disposable shred bag.