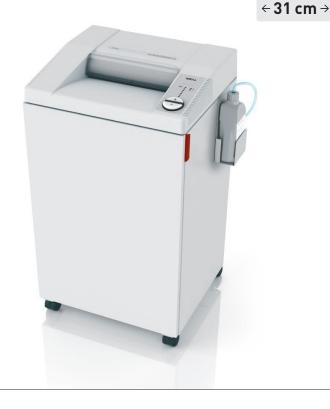

<sup>\*\*</sup> other voltages available

| Dimensions | 930 x 538 <sup>1</sup> x 470 mm (H x W x D) |
|------------|---------------------------------------------|
| Weight     | 52 kg                                       |

<sup>&</sup>lt;sup>1</sup> Width with oil bottle: 608 mm