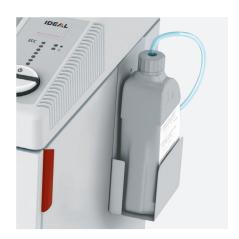

<sup>&</sup>lt;sup>1</sup> Width with oil bottle: 608 mm

#### **ELECTRONIC OIL INJECTION**

The automatic oil injection system lubricates the cutting shafts when shredding and guarantees a constantly high shred performance

www.blauer-engel.de/uz174