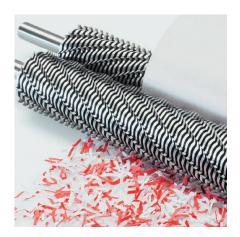

#### **SOLID STEEL CUTTING SHAFTS**

Robust and durable: high-quality paper clip proof cutting shafts with lifetime guarantee under conditions of fair wear and tear (except fine cut model SMC).

#### **ELECTRONIC OIL INJECTION**

The automatic oil injection system lubricates the cutting shafts when shredding and guarantees a constantly high shred performance

www.blauer-engel.de/uz174