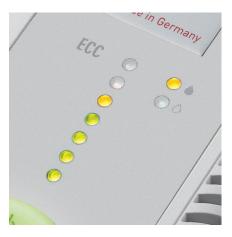

#### **ECC - ELECTRONIC CAPACITY CONTROL**

This electronic feature indicates the used sheet capacity during shredding process to avoid paper jams.